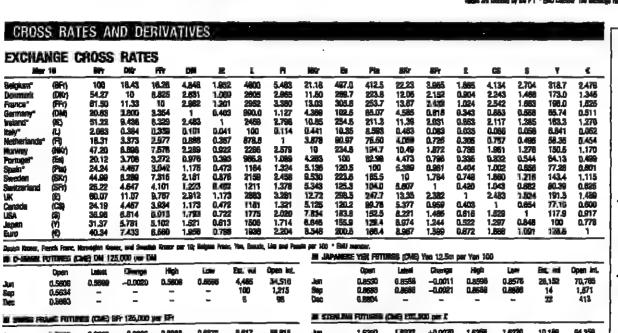

# WORLD MARKETS

| STOCK MARKET INDICES       |                   | COLD                                                                                                                                                                                                                                                                                                                                                                                                                                                                                                                                                                                                                                                                                                                                                                                                                                                                                                                                                                                                                                                                                                                                                                                                                                                                                                                                                                                                                                                                                                                                                                                                                                                                                                                                                                                                                                                                                                                                                                                                                                                                                                                           |           |
|----------------------------|-------------------|--------------------------------------------------------------------------------------------------------------------------------------------------------------------------------------------------------------------------------------------------------------------------------------------------------------------------------------------------------------------------------------------------------------------------------------------------------------------------------------------------------------------------------------------------------------------------------------------------------------------------------------------------------------------------------------------------------------------------------------------------------------------------------------------------------------------------------------------------------------------------------------------------------------------------------------------------------------------------------------------------------------------------------------------------------------------------------------------------------------------------------------------------------------------------------------------------------------------------------------------------------------------------------------------------------------------------------------------------------------------------------------------------------------------------------------------------------------------------------------------------------------------------------------------------------------------------------------------------------------------------------------------------------------------------------------------------------------------------------------------------------------------------------------------------------------------------------------------------------------------------------------------------------------------------------------------------------------------------------------------------------------------------------------------------------------------------------------------------------------------------------|-----------|
| New York: kerchthree       |                   | New York: Gomex                                                                                                                                                                                                                                                                                                                                                                                                                                                                                                                                                                                                                                                                                                                                                                                                                                                                                                                                                                                                                                                                                                                                                                                                                                                                                                                                                                                                                                                                                                                                                                                                                                                                                                                                                                                                                                                                                                                                                                                                                                                                                                                | (266.6)   |
| Dow Jones Ind Av9.938.79   | (~19 <b>.96</b> ) | (Mer)5263.2                                                                                                                                                                                                                                                                                                                                                                                                                                                                                                                                                                                                                                                                                                                                                                                                                                                                                                                                                                                                                                                                                                                                                                                                                                                                                                                                                                                                                                                                                                                                                                                                                                                                                                                                                                                                                                                                                                                                                                                                                                                                                                                    | (40.004)  |
| NASDAD Composite .2,438.06 | (+6.62)           | London                                                                                                                                                                                                                                                                                                                                                                                                                                                                                                                                                                                                                                                                                                                                                                                                                                                                                                                                                                                                                                                                                                                                                                                                                                                                                                                                                                                                                                                                                                                                                                                                                                                                                                                                                                                                                                                                                                                                                                                                                                                                                                                         | -         |
| Europe and Fer East        |                   | 9282.75                                                                                                                                                                                                                                                                                                                                                                                                                                                                                                                                                                                                                                                                                                                                                                                                                                                                                                                                                                                                                                                                                                                                                                                                                                                                                                                                                                                                                                                                                                                                                                                                                                                                                                                                                                                                                                                                                                                                                                                                                                                                                                                        | (299.85   |
| CAC40                      | (+1.23)           | DOLLAR                                                                                                                                                                                                                                                                                                                                                                                                                                                                                                                                                                                                                                                                                                                                                                                                                                                                                                                                                                                                                                                                                                                                                                                                                                                                                                                                                                                                                                                                                                                                                                                                                                                                                                                                                                                                                                                                                                                                                                                                                                                                                                                         |           |
| E 104 894                  | 4455,397          | New York: Junetities                                                                                                                                                                                                                                                                                                                                                                                                                                                                                                                                                                                                                                                                                                                                                                                                                                                                                                                                                                                                                                                                                                                                                                                                                                                                                                                                                                                                                                                                                                                                                                                                                                                                                                                                                                                                                                                                                                                                                                                                                                                                                                           |           |
| DAX5.094.634               | (-4.9)            | 2                                                                                                                                                                                                                                                                                                                                                                                                                                                                                                                                                                                                                                                                                                                                                                                                                                                                                                                                                                                                                                                                                                                                                                                                                                                                                                                                                                                                                                                                                                                                                                                                                                                                                                                                                                                                                                                                                                                                                                                                                                                                                                                              | (1,6233)  |
| FTSE 1006,201.9            | (43.24)           | €09114                                                                                                                                                                                                                                                                                                                                                                                                                                                                                                                                                                                                                                                                                                                                                                                                                                                                                                                                                                                                                                                                                                                                                                                                                                                                                                                                                                                                                                                                                                                                                                                                                                                                                                                                                                                                                                                                                                                                                                                                                                                                                                                         |           |
| FTSE Eurotop 300 1.255.25  | (1293.22)         | SF1                                                                                                                                                                                                                                                                                                                                                                                                                                                                                                                                                                                                                                                                                                                                                                                                                                                                                                                                                                                                                                                                                                                                                                                                                                                                                                                                                                                                                                                                                                                                                                                                                                                                                                                                                                                                                                                                                                                                                                                                                                                                                                                            |           |
| Nickel                     | (IESOEE)          | Y                                                                                                                                                                                                                                                                                                                                                                                                                                                                                                                                                                                                                                                                                                                                                                                                                                                                                                                                                                                                                                                                                                                                                                                                                                                                                                                                                                                                                                                                                                                                                                                                                                                                                                                                                                                                                                                                                                                                                                                                                                                                                                                              |           |
| US LUNCHTIME RATES         |                   | A secretarial second se |           |
| Federal Funds4.75%         |                   | London                                                                                                                                                                                                                                                                                                                                                                                                                                                                                                                                                                                                                                                                                                                                                                                                                                                                                                                                                                                                                                                                                                                                                                                                                                                                                                                                                                                                                                                                                                                                                                                                                                                                                                                                                                                                                                                                                                                                                                                                                                                                                                                         |           |
| 3-min Treas Bile: Yld4.57% |                   | £1.6243                                                                                                                                                                                                                                                                                                                                                                                                                                                                                                                                                                                                                                                                                                                                                                                                                                                                                                                                                                                                                                                                                                                                                                                                                                                                                                                                                                                                                                                                                                                                                                                                                                                                                                                                                                                                                                                                                                                                                                                                                                                                                                                        | (1.8217)  |
| Long Bond96                |                   | € 1000000000000000000000000000000000000                                                                                                                                                                                                                                                                                                                                                                                                                                                                                                                                                                                                                                                                                                                                                                                                                                                                                                                                                                                                                                                                                                                                                                                                                                                                                                                                                                                                                                                                                                                                                                                                                                                                                                                                                                                                                                                                                                                                                                                                                                                                                        | (0.9137)  |
| Yield5.48%                 |                   | CF- 1.4862                                                                                                                                                                                                                                                                                                                                                                                                                                                                                                                                                                                                                                                                                                                                                                                                                                                                                                                                                                                                                                                                                                                                                                                                                                                                                                                                                                                                                                                                                                                                                                                                                                                                                                                                                                                                                                                                                                                                                                                                                                                                                                                     | (1.483)   |
| OTHER RATES                |                   | Y                                                                                                                                                                                                                                                                                                                                                                                                                                                                                                                                                                                                                                                                                                                                                                                                                                                                                                                                                                                                                                                                                                                                                                                                                                                                                                                                                                                                                                                                                                                                                                                                                                                                                                                                                                                                                                                                                                                                                                                                                                                                                                                              | (118.065) |
| UK: 3-mo interbenk513%     | (967710)          |                                                                                                                                                                                                                                                                                                                                                                                                                                                                                                                                                                                                                                                                                                                                                                                                                                                                                                                                                                                                                                                                                                                                                                                                                                                                                                                                                                                                                                                                                                                                                                                                                                                                                                                                                                                                                                                                                                                                                                                                                                                                                                                                | Y 117.88  |
| URC 10 yr GRt              | (110.79)          | Toloro close:                                                                                                                                                                                                                                                                                                                                                                                                                                                                                                                                                                                                                                                                                                                                                                                                                                                                                                                                                                                                                                                                                                                                                                                                                                                                                                                                                                                                                                                                                                                                                                                                                                                                                                                                                                                                                                                                                                                                                                                                                                                                                                                  |           |
| Euro Euribor3.036%         | (3.039%)          | EURO (London)                                                                                                                                                                                                                                                                                                                                                                                                                                                                                                                                                                                                                                                                                                                                                                                                                                                                                                                                                                                                                                                                                                                                                                                                                                                                                                                                                                                                                                                                                                                                                                                                                                                                                                                                                                                                                                                                                                                                                                                                                                                                                                                  | m m244    |
| Germany: 10 yr Bund98,15   | (98.15)           | \$1.0909                                                                                                                                                                                                                                                                                                                                                                                                                                                                                                                                                                                                                                                                                                                                                                                                                                                                                                                                                                                                                                                                                                                                                                                                                                                                                                                                                                                                                                                                                                                                                                                                                                                                                                                                                                                                                                                                                                                                                                                                                                                                                                                       | (1.0844)  |
| Japane 10 yr JGB 100.047   | (38Mg)            | C                                                                                                                                                                                                                                                                                                                                                                                                                                                                                                                                                                                                                                                                                                                                                                                                                                                                                                                                                                                                                                                                                                                                                                                                                                                                                                                                                                                                                                                                                                                                                                                                                                                                                                                                                                                                                                                                                                                                                                                                                                                                                                                              | 0.6748    |
| NORTH SEA Off. (Argum)     |                   | Y129.579                                                                                                                                                                                                                                                                                                                                                                                                                                                                                                                                                                                                                                                                                                                                                                                                                                                                                                                                                                                                                                                                                                                                                                                                                                                                                                                                                                                                                                                                                                                                                                                                                                                                                                                                                                                                                                                                                                                                                                                                                                                                                                                       | (129.21)  |
| Hard Dated \$12.47         | (12,42)           | SFr1,5984                                                                                                                                                                                                                                                                                                                                                                                                                                                                                                                                                                                                                                                                                                                                                                                                                                                                                                                                                                                                                                                                                                                                                                                                                                                                                                                                                                                                                                                                                                                                                                                                                                                                                                                                                                                                                                                                                                                                                                                                                                                                                                                      | (1.6011)  |